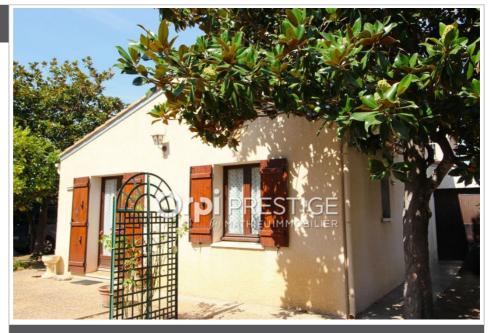

## House Biot

Discreetly semi-detached villa located in a hamlet at the entrance to Biot and 5 minutes from Sophia Antipolis. You will have a living room on one level with a large independent kitchen (which can be opened), a bathroom and separate WC. Upstairs you will find 2 comfortable bedrooms overlooking the garden. A large garage (18m<sup>2</sup> with high ceilings) and a shed (10m<sup>2</sup>) adjoining the kitchen can become habitable rooms. The roof has been redone and part of the insulation has already been improved. The flat and fenced garden offers you a pleasant living space. It is possible to park 2 cars at the rear of the house. This villa, which requires renovation work, will be ideal for a first purchase or a young working couple.